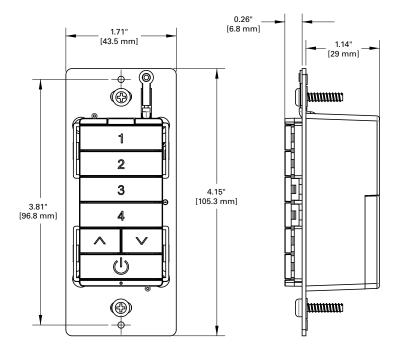

#### Description

The HALO Home Multi-Room Scene Keypad allows you to control up to four lighting scenes or groups, ON/OFF and dimming throughout your home from a central location. The Keypad contains four (4) scene buttons, dim-up and dim-down buttons, and all scene OFF button. The Keypad is designed to connect to the HALO Home Bluetooth Mesh network with no hub or internet connection required. The battery powered keypad connects wirelessly to control HALO Home lights, controls and accessories throughout the home. It can be added to an existing bank of switches or placed in-wall wherever lighting control is

#### **Button Functions**

- Four (4) buttons to turn on up to four scenes or groups.
- Dim up (Brighten) will brighten the lamps associated to an active scene.
- Dim down will dim the lamps associated to an active scene.
- OFF will turn off the lamps associated to an active scene.