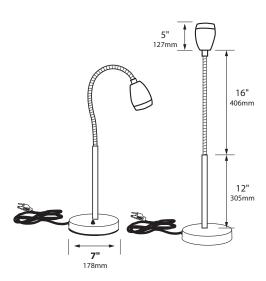

## **SPECIFICATIONS**

**CONSTRUCTION:** 316 stainless steel housing ARM: 12" tall 316 stainless steel rigid stem with a 16" stainless steel flex arm on top and clear weatherproof polyolefin cover over flex arm MOUNT: 7" Diameter, 6 pound weight with stainless steel cover and non-skid rubber padding FINISH: Stainless Steel - Brushed LENS: High impact clear tempered glass O-RING: High temperature red silicone, 70 durometer SWITCH: On/Off push button with weatherproof rubber boot cover 120v ELECTRICAL SPECIFICATIONS:

LED SUPPLIED: 7w ARROW PAR16 (L-134) 40,000 hours average rating SOCKET: High temperature ceramic Base (E26/27) medium base, 250°C silicone insolated lead wires WIRING: Standard Three Wire 16" lead wires from base of fixture