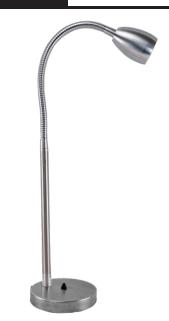

## **SPECIFICATIONS**

**CONSTRUCTION:** 316 stainless steel housing ARM: 12" tall 316 stainless steel rigid stem with a 16" stainless steel flex arm on top and clear weatherproof polyolefin cover over flex arm MOUNT: 7" Diameter, 6 pound weight with stainless steel cover and non-skid rubber padding FINISH: Stainless Steel - Brushed LENS: High impact clear tempered glass O-RING: High temperature red silicone, 70 durometer SWITCH: On/Off push button with weatherproof rubber boot cover 120v ELECTRICAL SPECIFICATIONS:

LED SUPPLIED: 7w ARROW PAR16 (L-134) 40,000 hours average rating SOCKET: High temperature ceramic Base (E26/27) medium base, 250°C silicone insolated lead wires WIRING: Standard Three Wire 16" lead wires from base of fixture