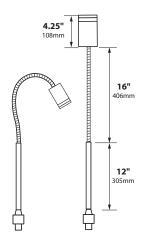

## **SPECIFICATIONS**

**CONSTRUCTION:** 316 stainless steel housing

ARM: 12" tall 316 stainless steel rigid stem with a 16" stainless steel flex arm on top

and clear weatherproof polyolefin cover over flex arm