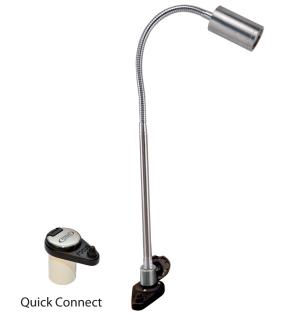

## BARBECUE LIGHTS: THREADED CYLINDER BQ-QC03 QUICK CONNECT SERIES

## **SPECIFICATIONS**

**CONSTRUCTION:** 316 stainless steel housing

ARM: 12" tall 316 stainless steel rigid stem with a 16" stainless steel flex arm on top

and clear weatherproof polyolefin cover over flex arm

**MOUNT:** Quick connect

FINISH: Stainless Steel - Brushed

LENS: High impact clear tempered flat glass

O-RING: High temperature red silicone, 70 durometer

SWITCH: On/Off push button with weatherproof rubber boot cover