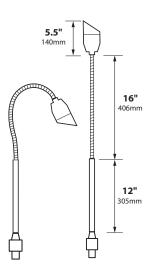

#### SPECIFICATIONS

CONSTRUCTION: 316 stainless steel housing ARM: 12" tall 316 stainless steel rigid stem with a 16" stainless steel flex arm on top and clear weatherproof polyolefin cover over flex arm MOUNT: Quick connect FINISH: Stainless Steel – Brushed LENS: High impact clear tempered flat glass O-RING: High temperature red silicone, 70 durometer SWITCH: On/Off push button with weatherproof rubber boot cover