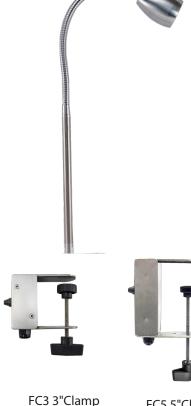

# SPECIFICATIONS

CONSTRUCTION: 316 stainless steel housing ARM: 12" tall 316 stainless steel rigid stem with a 16" stainless steel flex arm on top and clear weatherproof polyolefin cover over flex arm MOUNT: 3" (max opening 2") or 5" (max opening 3.5") stainless steel clamp FINISH: Stainless Steel – Brushed LENS: High impact clear tempered flat glass O-RING: High temperature red silicone, 70 durometer SWITCH: On/Off push button with weatherproof rubber boot cover

| ORDERING INFORMATION |                          |                 |             |
|----------------------|--------------------------|-----------------|-------------|
| CATALOG NO.          | DESCRIPTION              | LAMP            | SHIP WEIGHT |
| 12v                  |                          |                 |             |
| BQFC301L48SS         | 3" Clamp Mount BBQ Light | 7w MR16 LED SS  | 4.0 lbs.    |
| BQFC501L48SS         | 5" Clamp Mount BBQ Light | 7w MR16 LED SS  | 4.0 lbs.    |
| 120v                 |                          |                 |             |
| BQFC301L134SS        | 3" Clamp Mount BBQ Light | 7w PAR16 LED SS | 4.0 lbs.    |
| BQFC501L134SS        | 5" Clamp Mount BBQ Light | 7w PAR16 LED SS | 4.0 lbs.    |

FC5 5"Clamp

ΤΥΡΕ

BQ-FC01 Cut Sheet 082918