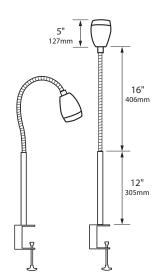

# SPECIFICATIONS

CONSTRUCTION: 316 stainless steel housing ARM: 12" tall 316 stainless steel rigid stem with a 16" stainless steel flex arm on top and clear weatherproof polyolefin cover over flex arm MOUNT: 3" (max opening 2") or 5" (max opening 3.5") stainless steel clamp FINISH: Stainless Steel – Brushed LENS: High impact clear tempered flat glass O-RING: High temperature red silicone, 70 durometer SWITCH: On/Off push button with weatherproof rubber boot cover