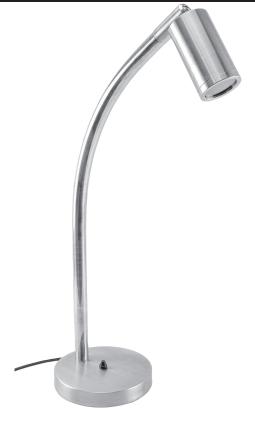

## COMMERCIAL BARBECUE LIGHT BQ-CWB03 COMMERCIAL SERIES

## **SPECIFICATIONS**

**CONSTRUCTION:** 316 stainless steel housing

**ARM:** 24" tall 316 stainless steel ridged stem and  $335^\circ$  x  $90^\circ$  rotating swivel **MOUNT:** 7" Diameter, 6 pound weight with stainless steel cover and

non-skid rubber padding

FINISH: Stainless Steel - Brushed

LENS: High impact clear tempered flat glass

O-RING: High temperature red silicone, 70 durometer

SWITCH: On/Off push button with weatherproof rubber boot cover