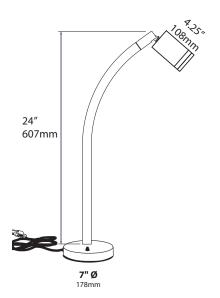

## **SPECIFICATIONS**

**CONSTRUCTION:** 316 stainless steel housing

**ARM:** 24" tall 316 stainless steel ridged stem and  $335^\circ$  x  $90^\circ$  rotating swivel **MOUNT:** 7" Diameter, 6 pound weight with stainless steel cover and

non-skid rubber padding

FINISH: Stainless Steel - Brushed

LENS: High impact clear tempered flat glass

O-RING: High temperature red silicone, 70 durometer

SWITCH: On/Off push button with weatherproof rubber boot cover