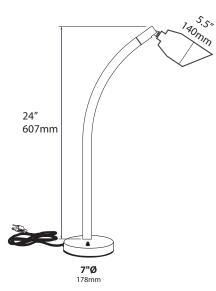

#### **SPECIFICATIONS**

CONSTRUCTION: 316 stainless steel housing ARM: 24" tall 316 stainless steel ridged stem and 335° x 90° rotating swivel MOUNT: 7" diameter, 6 pound weight with stainless steel cover and non-skid rubber padding FINISH: Stainless Steel – Brushed LENS: High impact clear tempered flat glass O-RING: High temperature red silicone, 70 durometer SWITCH: On/Off push button with weatherproof rubber boot cover