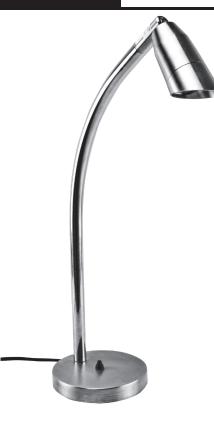

#### **SPECIFICATIONS**

CONSTRUCTION: 316 stainless steel housing ARM: 24" tall 316 stainless steel ridged stem and 335° x 90° rotating swivel MOUNT: 7" diameter, 6 pound weight with stainless steel cover and non-skid rubber padding FINISH: Stainless Steel – Brushed LENS: High impact clear tempered flat glass O-RING: High temperature red silicone, 70 durometer SWITCH: On/Off push button with weatherproof rubber boot cover

### 120v ELECTRICAL SPECIFICATIONS:

LED SUPPLIED: 7w ARROW PAR16 Flat Lens (L-134) 40,000 hours average rating SOCKET: High temperature ceramic Base (E26/27) medium base, 250°C silicone insolated lead wires WIRING: Standard Three Wire 16" lead wires from base of fixture