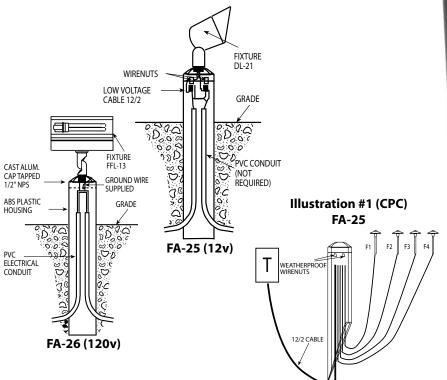

## **SPECIFICATIONS**

**HOUSING:** Die Cast Aluminum, 1/2" NPS Tapped **POST:** 3" Black ABS Plastic 1/4" Wall Thickness

WIRING: For 120v (FA-26) Supplied by Others. Ground Wires Included in Cap.

For 12v (FA-25) None

## **APPLICATIONS:**

Heavy traffic areas, Commercial Projects. Where strength and stability are required. For turf areas. Anywhere a standard weatherproof Junction Box would be used for electrical access. A non-corrosive, aesthetically pleasing extremely functional Weatherproof junction box. Can be used as a CPC for 2-6 (12v) fixtures to insure equal voltage delivery to each fixture, providing the lead wires to each 12v fixture are the same length and the wattage of each fixture is the same. See Illustration #1.