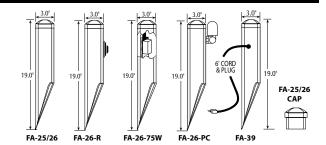

## **ORDERING INFORMATION**

| CATALOG NO. | DESCRIPTION                                                                 | EST. SHIP. WEIGHT. |  |  |  |
|-------------|-----------------------------------------------------------------------------|--------------------|--|--|--|
| FA-25       | Black, ABS Commercial Mounting Pedestal (12v)                               | 2.0 lbs.           |  |  |  |
| FA-26       | Black, ABS Commercial Mounting Pedestal (120v)                              | 2.0 lbs.           |  |  |  |
| FA-26-R     | Same as Above w/Receptacle (120v)                                           | 2.0 lbs.           |  |  |  |
| FA-26-PC    | Black, ABS Commercial Mounting Pedestal w/ Attached Photo Cell (120v)       | 2.0 lbs.           |  |  |  |
| FA-26-75W   | Black, ABS Commercial Mounting Pedestal (120v) w/75w Electronic Transformer | 2.0 lbs.           |  |  |  |
| FA-39       | Black, ABS Commercial Mounting Pedestal (120v) w/6' Ground Cord and Plug    | 3.0 lbs.           |  |  |  |

## **APPLICATIONS:**

Heavy traffic areas, Commercial Projects. Where strength and stability are required. For turf areas. Anywhere a standard weatherproof Junction Box would be used for electrical access. A non-corrosive, aesthetically pleasing extremely functional Weatherproof junction box. Can be used as a CPC for 2-6 (12v) fixtures to insure equal voltage delivery to each fixture, providing the lead wires to each 12v fixture are the same length and the wattage of each fixture is the same. See Illustration #1.