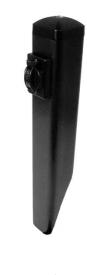

## ACCESSORIES FA-25, -26-SERIES

## **SPECIFICATIONS**

**HOUSING:** Die Cast Aluminum, 1/2" NPS Tapped **POST:** 3" Black ABS Plastic 1/4" Wall Thickness

WIRING: For 120v (FA-26) Supplied by Others. Ground Wires Included in Cap.

For 12v (FA-25) None

## **ORDERING INFORMATION**

| CATALOG NO. | DESCRIPTION                                                                 | EST. SHIP. WEIGHT. |  |  |  |
|-------------|-----------------------------------------------------------------------------|--------------------|--|--|--|
| FA-25       | Black, ABS Commercial Mounting Pedestal (12v)                               | 2.0 lbs.           |  |  |  |
| FA-26       | Black, ABS Commercial Mounting Pedestal (120v)                              | 2.0 lbs.           |  |  |  |
| FA-26-R     | Same as Above w/Receptacle (120v)                                           | 2.0 lbs.           |  |  |  |
| FA-26-PC    | Black, ABS Commercial Mounting Pedestal w/ Attached Photo Cell (120v)       | 2.0 lbs.           |  |  |  |
| FA-26-75W   | Black, ABS Commercial Mounting Pedestal (120v) w/75w Electronic Transformer | 2.0 lbs.           |  |  |  |
| FA-39       | Black, ABS Commercial Mounting Pedestal (120v) w/6' Ground Cord and Plug    | 3.0 lbs.           |  |  |  |