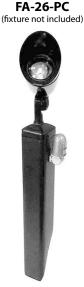

## **ORDERING INFORMATION**

| CATALOG NO. | DESCRIPTION                                                                 | EST. SHIP. WEIGHT. |  |  |  |
|-------------|-----------------------------------------------------------------------------|--------------------|--|--|--|
| FA-25       | Black, ABS Commercial Mounting Pedestal (12v)                               | 2.0 lbs.           |  |  |  |
| FA-26       | Black, ABS Commercial Mounting Pedestal (120v)                              | 2.0 lbs.           |  |  |  |
| FA-26-R     | Same as Above w/Receptacle (120v)                                           | 2.0 lbs.           |  |  |  |
| FA-26-PC    | Black, ABS Commercial Mounting Pedestal w/ Attached Photo Cell (120v)       | 2.0 lbs.           |  |  |  |
| FA-26-75W   | Black, ABS Commercial Mounting Pedestal (120v) w/75w Electronic Transformer | 2.0 lbs.           |  |  |  |
| FA-39       | Black, ABS Commercial Mounting Pedestal (120v) w/6' Ground Cord and Plug    | 3.0 lbs.           |  |  |  |