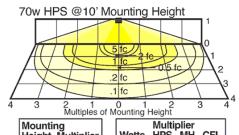

### **PHOTOMETRIC**

|                  | manapiee         |
|------------------|------------------|
| Mounti<br>Height | ng<br>Multiplier |
| 8'               | 1.6              |
| 10'              | 1.0              |
| 12'              | .7               |
| 16'              | .4               |
| 20'              | .25              |

| Watts | CFL |    |    |
|-------|-----|----|----|
| 100   | 1.5 |    |    |
| 70    | 1.0 | .9 |    |
| 50    | .6  | .5 |    |
| 35    | .4  | .5 |    |
| 42    |     |    | .5 |