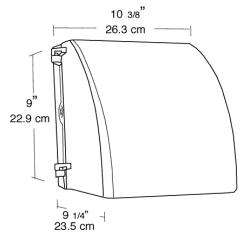

ter powder coating.

#### Housing:

Die cast aluminum, 1/2" NPS tapped top, both sides and back for conduit or photocontrol. Hinged refractor. Continuous one piece silicone rubber gasket.

### Reflector:

Semi-Specular anodized aluminum, removable for installation. Symmetrical light pattern maximizes distance between

#### fixtures UL Listing:

Suitable for wet locations. HID fixtures can be wired with 90° C supply wiring if supply wires are routed 3" away from the ballast.

# **Conduit Openings:**

Top, side, back and bottom

### Cradle:

Capacitor cradle for better heat absorption.

### Mounting:

Knockouts for easy wall box mounting

# Patents:

Pat. D561,377

# **Photocontrol:**

Button Photocontrol installed and wired for 120V

### Color:

Bronze

### Weight:

8.82

# **DIMENSIONS**



### **PHOTOMETRIC**



|                  | manapiee         |
|------------------|------------------|
| Mounti<br>Height | ng<br>Multiplier |
| 8'               | 1.6              |
| 10'              | 1.0              |
| 12'              | .7               |
| 16'              | .4               |
| 20'              | .25              |

| Watts | CFL |    |    |
|-------|-----|----|----|
| 100   | 1.5 |    |    |
| 70    | 1.0 | .9 |    |
| 50    | .6  | .5 |    |
| 35    | .4  | .5 |    |
| 42    |     |    | .5 |

# ORDERING INFORMATION

**High Pressure Sodium** Total Lamp Lamp Starting Amps/ Operating Amps Input LAMP Initial Lamp **Ballast** 120V 240V Lamp supplied with fixture Watts Type Base Hours Medium ED17 R-NPF 120V 2.1/1.6 6400 24000

 Factory Installed Options
 Tamperproo