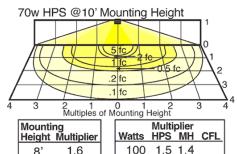

#### **PHOTOMETRIC**

|                  | manapico         |
|------------------|------------------|
| Mounti<br>Height | ng<br>Multiplier |
| 8'               | 1.6              |
| 10'              | 1.0              |
| 12'              | .7               |
| 16'              | .4               |
| 20'              | .25              |

| Watts | CFL |    |          |
|-------|-----|----|----------|
| 100   | 1.5 |    | <u> </u> |
| 70    | 1.0 | .9 |          |
| 50    | .6  | .5 |          |
| 35    | .4  | .5 |          |
| 42    |     |    | .5       |