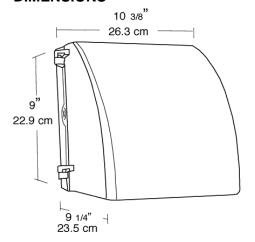

# **SPECIFICATIONS**

#### Finish

Chip and fade resistant polyester powder coating.

#### Housing:

Die cast aluminum, 1/2" NPS tapped top, both sides and back for conduit or photocontrol. Hinged refractor. Continuous one piece silicone rubber gasket.

#### Reflector:

Semi-Specular anodized aluminum, removable for installation. Symmetrical light pattern maximizes distance between fixtures.

## **Conduit Openings:**

Top, side, back and bottom

## **UL Listing:**

Suitable for wet locations. HID fixtures can be wired with 90° C supply wiring if supply wires are routed 3" away from the ballast.

#### Cradle:

Capacitor cradle for better heat absorption

#### Mounting:

Knockouts for easy wall box mounting

## Patents:

Pat. D561,377

## Color:

White

## Weight:

7.54

# **DIMENSIONS**



#### **PHOTOMETRIC**



|                  | manapico         |
|------------------|------------------|
| Mounti<br>Height | ng<br>Multiplier |
| 8'               | 1.6              |
| 10'              | 1.0              |
| 12'              | .7               |
| 16'              | .4               |
| 20'              | .25              |

| Watts | CFL |    |          |
|-------|-----|----|----------|
| 100   | 1.5 |    | <u> </u> |
| 70    | 1.0 | .9 |          |
| 50    | .6  | .5 |          |
| 35    | .4  | .5 |          |
| 42    |     |    | .5       |

## ORDERING INFORMATION

**High Pressure Sodium** Total Lamp Lamp Starting Amps/ Operating Amps Input LAMP Initial Lamp **Ballast** 120V 240V Lamp supplied with fixture Watts Type Base Hours ED17 Medium R-NPF 120V 1.8/1.2 4000 2