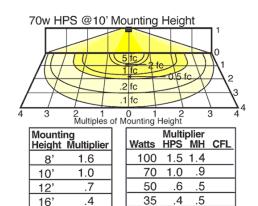

and fade resistant polyester powder coating.

### Housing:

Die cast aluminum, 1/2" NPS tapped top, both sides and back for conduit or photocontrol. Hinged refractor. Continuous one piece silicone rubber gasket.

#### Reflector:

Semi-Specular anodized aluminum, removable for installation. Symmetrical light pattern maximizes distance between fixtures.

#### **Conduit Openings:**

Top, side, back and bottom

# **UL Listing:**

Suitable for wet locations. HID fixtures can be wired with 90° C supply wiring if supply wires are routed 3" away from the ballast.

#### Cradle:

Capacitor cradle for better heat absorption

# Mounting:

Knockouts for easy wall box mounting

### Patents:

Pat. D561,377

## Color:

**Bronze** 

# Weight:

7.87

# **DIMENSIONS**



# **PHOTOMETRIC**

16

20'

.4

25



42

.5

# ORDERING INFORMATION

| High Pressure Sodium       | Total | Lamp | Lamp   |            | Starting Amps/ Operating Amps |      |      |      | Input | LAMP | Initial | Lamp  |
|----------------------------|-------|------|--------|------------|-------------------------------|------|------|------|-------|------|---------|-------|
| Lamp supplied with fixture | Watts | Туре | Base   | Ballast    | 120V                          | 208V | 240V | 277V | Watts | ANSI | Lumens  | Hours |
|                            | 35    | ED17 | Medium | R-NPF 120V | 1.4/0.9                       |      |      |      | 46    | S76  | 2250    | 24000 |

**Factory Installed Options** Tamperproof screws (/TP) Add suffix to Catalog Number Swivel Photocontrol (/PCS)

Single fusing for 120 and 277 volt (/