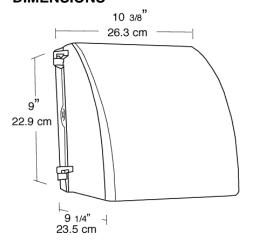

supplied.

# **SPECIFICATIONS**

Chip and fade resistant polyester powder coating.

### Housing:

Die cast aluminum, 1/2" NPS tapped top, both sides and back for conduit or photocontrol. Hinged refractor. Continuous one piece silicone rubber gasket.

#### Reflector:

Semi-Specular anodized aluminum, removable for installation. Symmetrical light pattern maximizes distance between fixtures.

#### **Conduit Openings:**

Top, side, back and bottom

# **UL Listing:**

Suitable for wet locations. HID fixtures can be wired with 90° C supply wiring if supply wires are routed 3" away from the ballast.

#### Cradle:

Capacitor cradle for better heat absorption

# Mounting:

Knockouts for easy wall box mounting

### Patents:

Pat. D561,377

## Color:

**Bronze** 

# Weight:

7.87

# **DIMENSIONS**



# **PHOTOMETRIC**

16

20'

.4

25



42

.5

# ORDERING INFORMATION

| High Pressure Sodium       | Total | Lamp | Lamp   |            | Starting Amps/ Operating Amps |      |      |      | Input | LAMP | Initial | Lamp  |
|----------------------------|-------|------|--------|------------|-------------------------------|------|------|------|-------|------|---------|-------|
| Lamp supplied with fixture | Watts | Туре | Base   | Ballast    | 120V                          | 208V | 240V | 277V | Watts | ANSI | Lumens  | Hours |
|                            | 35    | ED17 | Medium | R-NPF 120V | 1.4/0.9                       |      |      |      | 46    | S76  | 2250    | 24000 |

**Factory Installed Options** Tamperproof screws (/TP) Add suffix to Catalog Number Swivel Photocontrol (/PCS)