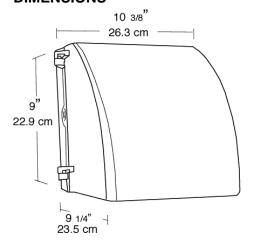

ing. Lamp supplied.

# **SPECIFICATIONS**

Chip and fade resistant polyester powder coating.

#### Housing:

Die cast aluminum, 1/2" NPS tapped top, both sides and back for conduit or photocontrol. Hinged refractor. Continuous one piece silicone rubber gasket.

#### Reflector:

Semi-Specular anodized aluminum, removable for installation. Symmetrical light pattern maximizes distance between fixtures.

# **Conduit Openings:**

Top, side, back and bottom

# **UL Listing:**

Suitable for wet locations. HID fixtures can be wired with 90° C supply wiring if supply wires are routed 3" away from the ballast.

#### Cradle:

Capacitor cradle for better heat absorption

### Mounting:

Knockouts for easy wall box mounting

# Patents:

Pat. D561,377

# Color:

White

# Weight:

9.07

# **DIMENSIONS**



#### **PHOTOMETRIC**



| Mounti<br>Height | ng<br>Multiplier |
|------------------|------------------|
| 8'               | 1.6              |
| 10'              | 1.0              |
| 12'              | .7               |
| 16'              | .4               |
| 20'              | .25              |

| Multiplier |     |     |     |  |  |
|------------|-----|-----|-----|--|--|
| Watts      | HPS | MH  | CFL |  |  |
| 100        | 1.5 | 1.4 |     |  |  |
| 70         | 1.0 | .9  |     |  |  |
| 50         | .6  | .5  |     |  |  |
| 35         | .4  | .5  |     |  |  |
| 42         |     |     | .5  |  |  |

# ORDERING INFORMATION

**High Pressure Sodium** Total Lamp Lamp Starting Amps/ Operating Amps Input LAMP Initial Lamp **Ballast** 120V 240V Lamp supplied with fixture Watts Type B