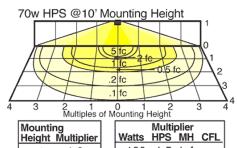

#### **PHOTOMETRIC**

| Mounti<br>Height | ng<br>Multiplier |
|------------------|------------------|
| 8'               | 1.6              |
| 10'              | 1.0              |
| 12'              | .7               |
| 16'              | .4               |
| 20'              | .25              |

| Multiplier |     |     |     |  |  |
|------------|-----|-----|-----|--|--|
| Watts      | HPS | MH  | CFL |  |  |
| 100        | 1.5 | 1.4 |     |  |  |
| 70         | 1.0 | .9  |     |  |  |
| 50         | .6  | .5  |     |  |  |
| 35         | .4  | .5  |     |  |  |
| 42         |     |     | .5  |  |  |