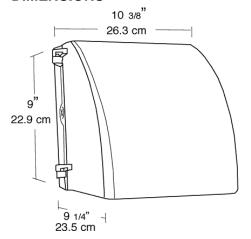

**

### Finish:

Chip and fade resistant polyester powder coating.

### Housing:

Die cast aluminum, 1/2" NPS tapped top, both sides and back for conduit or photocontrol. Hinged refractor. Continuous one piece silicone rubber gasket.

## Reflector:

Semi-Specular anodized aluminum, removable for installation. Symmetrical light pattern maximizes distance between

#### fixtures UL Listing:

Suitable for wet locations. HID fixtures can be wired with 90° C supply wiring if supply wires are routed 3" away from the ballast. Knockouts for easy wall box mounting

### **Conduit Openings:**

Top, side, back and bottom

#### Patents:

Pat. D561,377

# Photocontrol:

/PC2 = 277V

## **Quad Tap:**

Fixture works with 120, 208, 240, and 277 volts

### Color:

Bronze

# Weight:

13.85

# **DIMENSIONS**



### **PHOTOMETRIC**



| Mounti<br>Height | ng<br>Multiplier |
|------------------|------------------|
| 8'               | 1.6              |
| 10'              | 1.0              |
| 12'              | .7               |
| 16'              | .4               |
| 20'              | .25              |

| Watts | CFL |    |          |
|-------|-----|----|----------|
| 100   | 1.5 |    | <u> </u> |
| 70    | 1.0 | .9 |          |
| 50    | .6  | .5 |          |
| 35    | .4  | .5 |          |
| 42    |     |    | .5       |

# ORDERING INFORMATION

**High Pressure Sodium** Total Lamp Lamp Starting Amps/ Operating Amps Input LAMP Initial Lamp **Ballast** 120V 208V 240V Lamp supplied with fixture Watts Type Base Hours ED17 Medium HX-HPF QT 1.3/1.2 .8/.7 S54 9500 24000

Factory Installed Opti