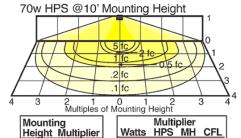

### **PHOTOMETRIC**

| Mounti<br>Height | ng<br>Multiplier |
|------------------|------------------|
| 8'               | 1.6              |
| 10'              | 1.0              |
| 12'              | .7               |
| 16'              | .4               |
| 20'              | .25              |

| Watts | CFL |    |          |
|-------|-----|----|----------|
| 100   | 1.5 |    | <u> </u> |
| 70    | 1.0 | .9 |          |
| 50    | .6  | .5 |          |
| 35    | .4  | .5 |          |
| 42    |     |    | .5       |