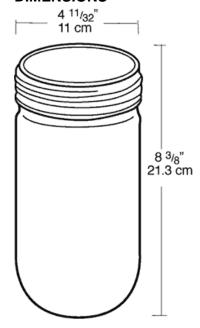

# **GL200R**



| IOB NAME: |  |
|-----------|--|
| DATE:     |  |
| TYPE:     |  |

### **DESCRIPTION**

Threaded glass globes fit Vaporproof fixtures and Lawn Lights.

## **SPECIFICATIONS**

#### Glass Globes:

Clear thermal shock resistant soda lime glass standard

#### **UL Listing:**

Suitable for wet locations when used with Vaporproof fixtures. Suitable for dry, damp or wet locations when used as replacement globes for listed fixtures. Fixtures must be installed with lamp base up when outdoors.

#### **Maximum Wattage:**

300 watts

#### Patents:

RAB sensor and fixture designs are protected under U.S. and International Intellectual Property laws

## Color:

Ruby

#### Weight:

2.35

## **DIMENSIONS**