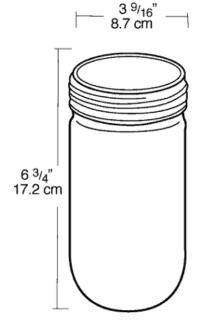

# **GL100R**



| JOB NAME: |  |
|-----------|--|
| DATE:     |  |
| TYPE:     |  |

# **DESCRIPTION**

Threaded glass globes fit Vaporproof fixtures and Lawn Lights.

# **SPECIFICATIONS**

#### Glass Globes:

Clear thermal shock resistant soda lime glass standard

### **UL Listing:**

Suitable for wet locations when used with Vaporproof fixtures. Suitable for dry, damp or wet locations when used as replacement globes for listed fixtures. Fixtures must be installed with lamp base up when outdoors.

#### Patents:

RAB sensor and fixture designs are protected under U.S. and International Intellectual Property laws

#### Color:

Ruby

# Weight:

1.2

# **DIMENSIONS**