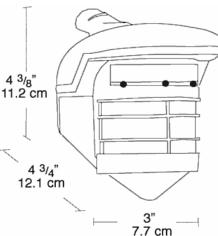

volts

### Time Adjustment:

5 seconds to 12 minutes

# Temperature Compensation:

Sensitivity adjusted automatically for consistent detection in hot and cold ambient temperatures.

### **UL Listina:**

Suitable for wet locations.

### Voltage:

120 volts AC 60 Hz

#### Wall Switch Manual Override:

Two flip logic prevents activation by momentary power outages. Override resets to auto at dawn. No extra wiring needed.

## **Wide Sensitivity Control:**

Adjustable from 100% to 30%

### **Detection:**

Senses 180° out and 360° down for Total Detection

### Patents:

RAB sensor and fixture designs are protected under U.S. and International Intellectual Property laws.

## **Switching Capacity:**

8 amps, 1000 watts incandescent @ 120 volts

### Color:

White

# Weight:

1.5

## **DIMENSIONS**



# **DETECTION PATTERN**