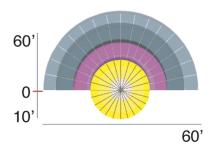

### **Detection:**

Senses 180° out and 360° down for Total Detection

# **DETECTION PATTERN**