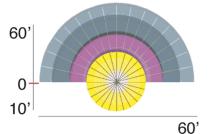

#### **Detection:** Senses 180° out and 360° down for Total Detection

Patents: RAB sensor and fixture designs are protected under U.S. and International Intellectual Property laws.