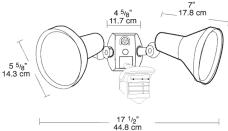

# DIMENSIONS

| B NAME: |  |
|---------|--|
| DATE:   |  |
| TYPE:   |  |
|         |  |

JOE