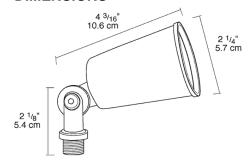

| TYPE:     |  |

## **DESCRIPTION**

A best buy in economical die cast floods. Clean styling. Internal ring gasket. Epoxy powder coating. PAR38 150 watt max. Lamp not supplied.

# **SPECIFICATIONS**

#### Housings:

Precision die cast aluminum. Tuffy flood is molded plastic

#### Sockets:

Porcelain with all copper current carrying components and spring loaded center

## Swivets:

Fully adjustable with sure-grip locks. 1/2" NPS threaded arm with locking swivel fits all standard mounting covers.

## **UL Listing:**

Suitable for wet locations.

## Lamp:

Medium base PAR38 lamps up to 150 watts. lamp not supplied

#### Patents:

RAB sensor and fixture designs are protected under U.S. and International Intellectual Property laws

#### Color:

Silver gray

# Weight:

0.35

# **DIMENSIONS**



# ORDERING INFORMATION

| Total | Lamp | Lamp   |         |  | Starting Amps/ Operating Amps |      |      |      | Input | LAMP | Initial | Lamp  |
|-------|------|--------|---------|--|-------------------------------|------|------|------|-------|------|---------|-------|
| Watts | Type | Base   | Ballast |  | 120V                          | 208V | 240V | 277V | Watts | ANSI | Lumens  | Hours |
| 150   | 0    | Medium | 0       |  | 0                             | 0    | 0    | 0    | 0     | 0    | 1900    | 2000  |

Factory Installed Options Add suffix to Catalog Number