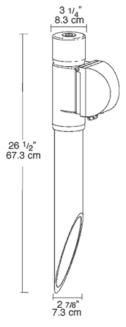

-----|--|
| DATE:    |  |
| TYPE:    |  |

#### **DESCRIPTION**

19" Mighty Post Plus with Mighty Post Adapter section and Blank cover is everything you need for a self-standing electrical outlet. Lets you install an In-Use Outlet or most other rectangular covers on a Mighty Post. Adapter made from tough ABS. Post top and blank ABS plate in matching color included.

### **SPECIFICATIONS**

Materials:

Post: PVC Cap: ABS In-Use Cover: Clear PVC MP Adapter: ABS Junction Box:

Polycarbonate

Set Screw:

Locks cap to post and prevents rotation

**UL Listing:** 

Suitable for wet locations. Fixtures with

ground wire must be used

#### Patents:

RAB sensor and fixture designs are protected under U.S. and International Intellectual Property laws

Color:

White

Weight:

3.55

## **DIMENSIONS**