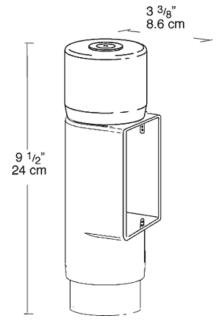

|  |
|-----------|--|
| DATE:     |  |
| TYPE:     |  |

### **DESCRIPTION**

Mighty Post Adapter section lets you install an In-Use Outlet or most other rectangular covers on a Mighty Post. Adapter made from tough ABS. Post top and blank ABS plate in matching color ABS supplied. Fits 2 1/2" pipe for a DIY post. Cap and close up plug supplied.

## **SPECIFICATIONS**

#### Materials:

Post: PVC Cap: ABS In-Use Cover: Clear PVC MP Adapter: ABS Junction Box:

Polycarbonate

#### **Set Screw:**

Locks cap to post and prevents rotation

## **UL Listing:**

Suitable for wet locations. Fixtures with

ground wire must be used

#### Patents:

RAB sensor and fixture designs are protected under U.S. and International Intellectual Property laws

#### Color:

White

# Weight:

0.9

## **DIMENSIONS**