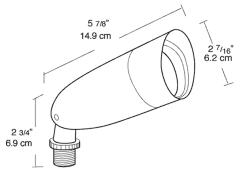

" leads and ground wire. Medium base PAR16 lamp, 60 watt max. Lamp not supplied.

# SPECIFICATIONS

#### **Housings:**

Precision die cast aluminum **Swivels:** 

1/2" NPS threaded arm with serrated locking swivel fits all standard mounting boxes. EZ Grip locknuts color matched to fixture.

#### UL Listing:

Suitable for wet locations. Suitable for mounting within 4' of the ground.

### Compatibility:

Fixture is compatible with GE and Sylvania Par16 lamps. Not compatible with Philips Par16 lamp.

## Patents:

RAB sensor and fixture designs are protected under U.S. and International Intellectual Property laws

#### Sockets:

Medium base porcelain with all copper current carrying components and spring loaded center contact.

### Voltage:

120 Color: Verde green Weight: 0.85

## DIMENSIONS



# **ORDERING INFORMATION**

| Total | Lamp  | Lamp   |         | Starting Amps/ Operating Amps |      |      |      | Input | LAMP | Initial | Lamp  |
|-------|-------|--------|---------|-------------------------------|------|------|------|-------|------|---------|-------|
| Watts | Туре  | Base   | Ballast | 120V                          | 208V | 240V | 277V | Watts | ANSI | Lumens  | Hours |
| 60    | PAR16 | Medium | 0       | 0                             | 0    | 0    | 0    | 0     | 0    | 650     | 2000  |

Factory Installed Options Add suffix to Catalog Number

Note: Specifications may change without notice

**RAB Lighting, Inc.** • 170 Ludlow Ave• Northvale, NJ 07647 • Tel: 888 RAB-1000 • Fax: 888 RAB-1232 • www.rabweb.com © 2009