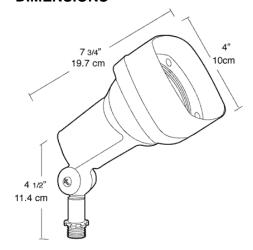

ight with heavy mounting arm, lens, glare shield and weatherproof silicone gasket. 75 watt max., accepts lamp types PAR16, PAR20 and R type. 120 volt Lamp not supplied.

# **SPECIFICATIONS**

#### Housings:

Precision die cast aluminum

#### Swivels:

1/2" NPS threaded arm with serrated locking swivel fits all standard mounting boxes. EZ Grip locknuts color matched to fixture.

## **UL Listing:**

Suitable for wet locations. Suitable for mounting within 4' of the ground.

## Patents:

RAB sensor and fixture designs are protected under U.S. and International Intellectual Property laws

#### Sockets:

Medium base porcelain with all copper current carrying components and spring loaded center contact.

#### Voltage:

120

#### Watts:

75

#### Color:

White

## Weight:

1.8

# **DIMENSIONS**



# ORDERING INFORMATION

| Total | Lamp  | p Lamp |         |   | Starting Amps/ Operating Amps |      |      |      |       | LAMP | Initial | Lamp  |
|-------|-------|--------|---------|---|-------------------------------|------|------|------|-------|------|---------|-------|
| Watts | Type  | Base   | Ballast | _ | 120V                          | 208V | 240V | 277V | Watts | ANSI | Lumens  | Hours |
| 75    | PAR20 | Medium | 0       |   | 0                             | 0    | 0    | 0    | 0     | 0    | 550     | 2500  |

Factory Installed Options Add suffix to Catalog Number

Note: Specifications may change without notice