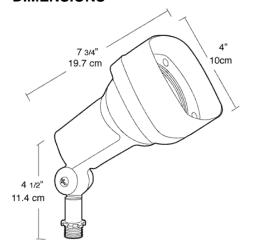

avy mounting arm, lens, glare shield and weatherproof silicone gasket. 75 watt max., accepts lamp types PAR16, PAR20 and R type. 120 volt Lamp not supplied.

# **SPECIFICATIONS**

#### **Housings:**

Precision die cast aluminum

#### Swivels:

1/2" NPS threaded arm with serrated locking swivel fits all standard mounting boxes. EZ Grip locknuts color matched to fixture.

## **UL Listing:**

Suitable for wet locations. Suitable for mounting within 4' of the ground.

#### Patents:

RAB sensor and fixture designs are protected under U.S. and International Intellectual Property laws

#### Sockets:

Medium base porcelain with all copper current carrying components and spring loaded center contact.

#### Voltage:

120

#### Watts:

75

#### Color:

Verde green

## Weight:

1.8

# **DIMENSIONS**



# ORDERING INFORMATION

| Total | Lamp  | Lamp   |         |   | Starting Amps/ Operating Amps |      |      |      | Input | LAMP | Initial | Lamp  |
|-------|-------|--------|---------|---|-------------------------------|------|------|------|-------|------|---------|-------|
| Watts | Type  | Base   | Ballast | _ | 120V                          | 208V | 240V | 277V | Watts | ANSI | Lumens  | Hours |
| 75    | PAR20 | Medium | 0       |   | 0                             | 0    | 0    | 0    | 0     | 0    | 550     | 2500  |

**Factory Installed Options** Add suffix to Catalog Number

Note: Specifications may change without notice