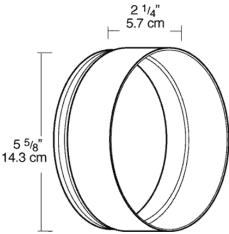

| JOB NAME: |  |
|-----------|--|
| DATE:     |  |
| TYPE:     |  |

# DESCRIPTION

Hood with tempered glass lens reduces glare and protects lamp from water and impact damage. Die cast aluminum. Fits H101 and HB101. Can be combined with HG1 Guard.

# **SPECIFICATIONS**

#### Guard:

Designed to fit the H101 and HB101. Can be RAB sensor and fixture designs are combined with HG1 Guard

### Lens:

Tempered glass lens included Material:

# Die cast aluminum

Color: Black

### Patents:

protected under U.S. and International Intellectual Property laws

### Stealth Accessory:

Guards also fit RAB's Stealth Bullet and Bell Flood Kits.

Weight: 0.9

## DIMENSIONS