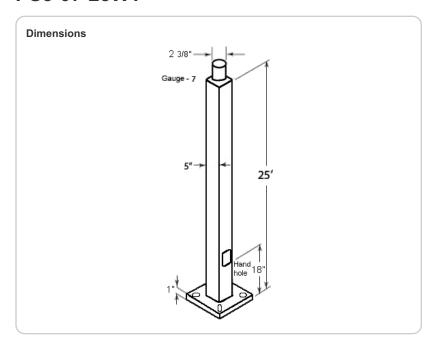

#### Height:

25 FT.

## Gauge:

7

#### Wall Thickness:

3/16"

#### Shaft Size:

5"

## **Hand Hole Dimensions:**

3" x 5"