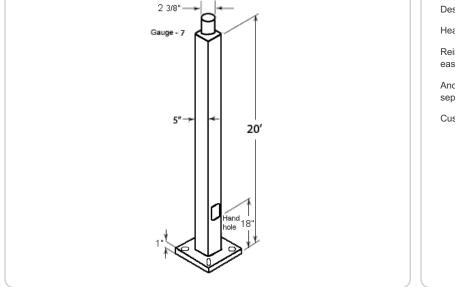

# PS5-07-20WT

Dimensions

| Listings                                                                         | Gauge:                    | Anchor Bolt:                                                                                                                                               |  |
|----------------------------------------------------------------------------------|---------------------------|------------------------------------------------------------------------------------------------------------------------------------------------------------|--|
| CSA Listed:                                                                      | 7                         | Galvanized anchor bolts and galvanized hardware and                                                                                                        |  |
| Suitable for wet locations.                                                      | Wall Thickness:           | anchor bolt template. All bolts have a 3" hook.                                                                                                            |  |
| Construction                                                                     | 3/16"                     | Anchor Bolt Templates:                                                                                                                                     |  |
| Shaft:                                                                           | Shaft Size:               | WARNING Template must be printed on 11" x 17"<br>sheet for actual size. CHECK SCALE BEFORE<br>USING. Templates shipped with anchor bolts and<br>available. |  |
| 46,000 p.s.i. minimum yield.                                                     | 5"                        |                                                                                                                                                            |  |
| Hand Holes:                                                                      | Hand Hole Dimensions:     |                                                                                                                                                            |  |
| Reinforced with grounding lug and removable cover.                               | 3" x 5"                   | Pre-Shipped Anchor Bolts:                                                                                                                                  |  |
| Base Plates:                                                                     | Bolt Circle:              | Bolts can be pre-shipped upon request for additional freight charge.                                                                                       |  |
| 36,000 p.s.i. minimum yield.                                                     | 11"                       |                                                                                                                                                            |  |
| Shipping Protection:                                                             | Base Dimension:           | MaxEPA's/Max Weights:                                                                                                                                      |  |
| All poles are shipped in individual corrugated cartons to prevent finish damage. | <sup>11"</sup><br>Weight: | 70MPH 28.2 ft_/670 lb<br>80MPH 20.9 ft_/495 lb                                                                                                             |  |
|                                                                                  |                           | 90MPH 15.7 ft_/370 lb                                                                                                                                      |  |
| Color:                                                                           | 313 lbs.                  | 100MPH 11.8 ft_/280 lb<br>110MPH 8.9 ft_/210 lb                                                                                                            |  |
| Bronze powder coating.                                                           | 515105.                   | 120MPH 7.6 ft /160 lb                                                                                                                                      |  |
| Height:                                                                          |                           | 130MPH 4.9 ft_/115 lb                                                                                                                                      |  |
| 20 FT.                                                                           |                           | 140MPH 3.4 ft_/85 lb                                                                                                                                       |  |
| 2011.                                                                            |                           | 150MPH 2.3 ft_/55 lb.                                                                                                                                      |  |
|                                                                                  |                           | Other                                                                                                                                                      |  |
|                                                                                  |                           | Terms of Sale:                                                                                                                                             |  |
|                                                                                  |                           | Pole Terms of Sale is available .                                                                                                                          |  |