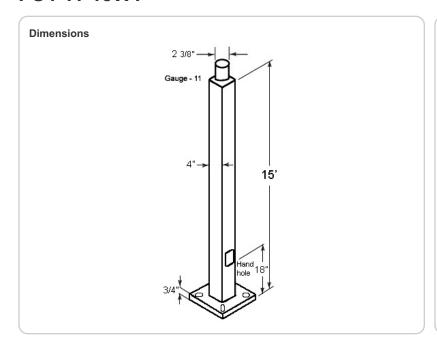

## Tenon:

Welded 2 3/8" tenon included.

# Height:

15 FT.

#### Gauge:

11

## Wall Thickness:

1/8".

## Shaft Size:

4".

## **Hand Hole Dimensions:**

3" x 5".