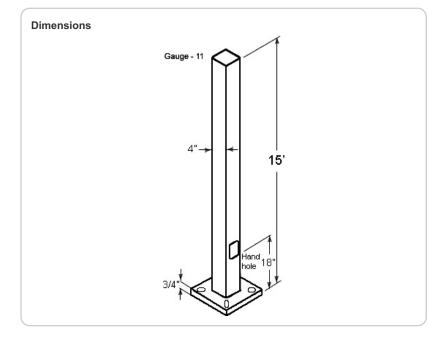

| Listings                                                                         | Weight:                                                                                      | Anchor Bolt:                                                                                                                                               |  |  |
|----------------------------------------------------------------------------------|----------------------------------------------------------------------------------------------|------------------------------------------------------------------------------------------------------------------------------------------------------------|--|--|
| CSA Listed:                                                                      | 106 lbs.                                                                                     | Galvanized anchor bolts and galvanized hardware and                                                                                                        |  |  |
| Suitable for wet locations.                                                      | Gauge:                                                                                       | anchor bolt template. All bolts have a 3" hook.                                                                                                            |  |  |
| Construction                                                                     | 11                                                                                           | Anchor Bolt Templates:                                                                                                                                     |  |  |
| Shaft:                                                                           | Wall Thickness:                                                                              | WARNING Template must be printed on 11" x 17"<br>sheet for actual size. CHECK SCALE BEFORE<br>USING. Templates shipped with anchor bolts and<br>available. |  |  |
| 46,000 p.s.i. minimum yield.                                                     | 1/8".                                                                                        |                                                                                                                                                            |  |  |
| Hand Holes:                                                                      | Shaft Size:                                                                                  |                                                                                                                                                            |  |  |
| Reinforced with grounding lug and removable cover.                               | 4".                                                                                          | Pre-Shipped Anchor Bolts:                                                                                                                                  |  |  |
| Base Plates:                                                                     | Hand Hole Dimensions:                                                                        | Bolts can be pre-shipped upon request for additional<br>freight charge.                                                                                    |  |  |
| Slotted base plates 36,000 p.s.i.                                                | 3" x 5".                                                                                     | MaxEPA's/Max Weights:                                                                                                                                      |  |  |
| Shipping Protection:                                                             | Bolt Circle:                                                                                 | •                                                                                                                                                          |  |  |
| All poles are shipped in individual corrugated cartons to prevent finish damage. | 8 1/2". 80MPH 10.2 ft_/295 ll   Base Dimension: 90MPH 7.6 ft_/220 lb   100MPH 5.6 ft_/165 ll | 70MPH 14.0 ft_/400 lb<br>80MPH 10.2 ft_/295 lb                                                                                                             |  |  |
|                                                                                  |                                                                                              | 90MPH 7.6 ft_/220 lb<br>100MPH 5.6 ft_/165 lb<br>110MPH 4.2 ft_/125 lb                                                                                     |  |  |
| Color:                                                                           |                                                                                              |                                                                                                                                                            |  |  |
| Bronze powder coating.                                                           |                                                                                              | 120MPH 3.0 ft_/95 lb                                                                                                                                       |  |  |
| Height:                                                                          |                                                                                              | 130MPH 2.1 ft_/70 lb                                                                                                                                       |  |  |
| 15 FT.                                                                           |                                                                                              | 140MPH 1.4 ft_/50 lb                                                                                                                                       |  |  |
|                                                                                  |                                                                                              | 150MPH 0.8 ft_/35 lb.                                                                                                                                      |  |  |
|                                                                                  |                                                                                              | Other                                                                                                                                                      |  |  |
|                                                                                  |                                                                                              | Terms of Sale:                                                                                                                                             |  |  |
|                                                                                  |                                                                                              | Pole Terms of Sale is available .                                                                                                                          |  |  |