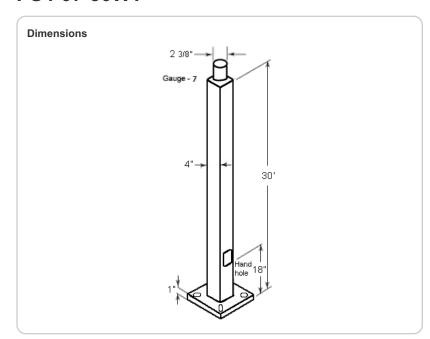

# Height:

30 FT.

#### Gauge:

7

#### **Shaft Size:**

4".

#### **Hand Hole Dimensions:**

3" x 5".

### **Base Dimension:**

8".