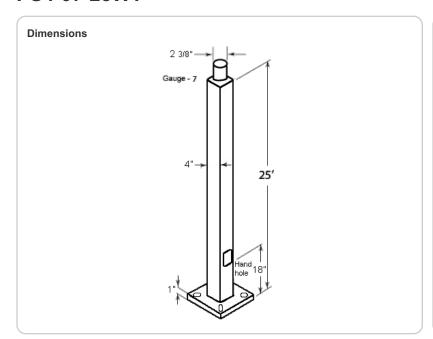

## Height:

25 FT.

# Gauge:

7

#### **Shaft Size:**

4".

## **Hand Hole Dimensions:**

3" x 5".

# Base Dimension:

8".