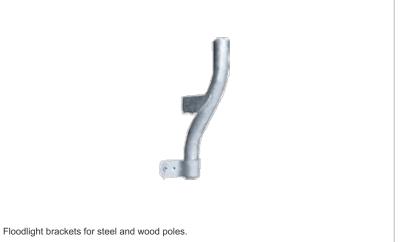

| Project:     | Туре: |
|--------------|-------|
| Prepared By: | Date: |

Color: Galvanized steel

Weight: 11.0 lbs

# **Technical Specifications**

## Construction

Finish:

Galvanized steel.

#### **EPA Maximum Capacity:**

5.0.

#### **Bracket:**

3/16" thick steel.

Other

# Description:

Single Floodlight Bracket.

#### **Maximum Weight:**

105 lbs.

#### **Buy American Act Compliant:**

This product is a COTS item manufactured in the United States, and is compliant with the Buy American Act.

## Recovery Act (ARRA) Compliant:

This product complies with the 52.225-21 "Required Use of American Iron, Steel, and Manufactured Goods-- Buy American Act-- Construction Materials (October 2010).

## **Trade Agreements Act Compliant:**

This product is a COTS item manufactured in the Unite