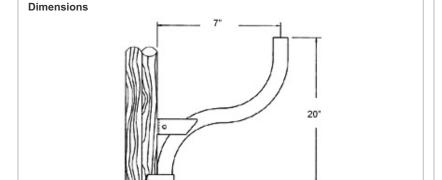

**Bracket:**

3/16" thick steel.

Other

# Description:

Single Floodlight Bracket.

#### **Maximum Weight:**

105 lbs.

#### **Buy American Act Compliant:**

This product is a COTS item manufactured in the United States, and is compliant with the Buy American Act.

## Recovery Act (ARRA) Compliant:

This product complies with the 52.225-21 "Required Use of American Iron, Steel, and Manufactured Goods-- Buy American Act-- Construction Materials (October 2010).

## **Trade Agreements Act Compliant:**

This product is a COTS item manufactured in the United States, and is compliant with the Trade Agreements Act.

#### **GSA Schedule:**

Suitable in accordance with FAR Subpart 25.4.

#### Patents:

The designs of fixtures are protected under U.S. and international intellectual property laws.



# **Features**

Easy, secure floodlight mounting

Double Reinforced weld joints