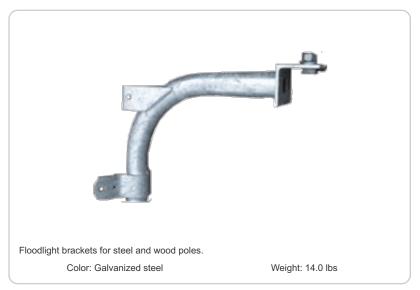

| Project:     | Туре: |
|--------------|-------|
| Prepared By: | Date: |

# **Technical Specifications**

## Construction

Finish:

Galvanized steel.

#### **EPA Maximum Capacity:**

5.0.

#### **Bracket:**

3/16" thick steel.

Other

## Description:

2"X18" Steel Cross Arm Bracket.

#### **Maximum Weight:**

105 lbs.

#### **Buy American Act Compliant:**

This product is a COTS item manufactured in the United States, and is compliant with the Buy American Act.

## Recovery Act (ARRA) Compliant:

This product complies with the 52.225-21 "Required Use of American Iron, Steel, and Manufactured Goods-- Buy American Act-- Construction Materials (October 2010).

#### **Trade Agreements Act Compliant:**

This product is a COTS item manufactured in the United States, and is compliant with the