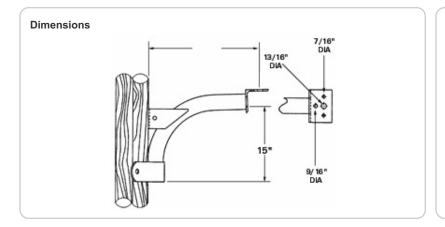

t:**

3/16" thick steel.

Other

## Description:

2"X18" Steel Cross Arm Bracket.

#### **Maximum Weight:**

105 lbs.

#### **Buy American Act Compliant:**

This product is a COTS item manufactured in the United States, and is compliant with the Buy American Act.

## Recovery Act (ARRA) Compliant:

This product complies with the 52.225-21 "Required Use of American Iron, Steel, and Manufactured Goods-- Buy American Act-- Construction Materials (October 2010).

#### **Trade Agreements Act Compliant:**

This product is a COTS item manufactured in the United States, and is compliant with the Trade Agreements Act.

#### **GSA Schedule:**

Suitable in accordance with FAR Subpart 25.4.

#### Patents:

The designs of fixtures are protected under U.S. and international intellectual property laws.



# **Features**

Easy, secure floodlight mounting

Double Reinforced weld joints