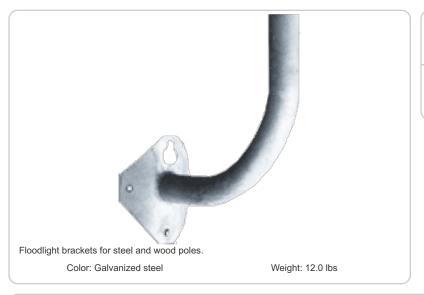

| Project:     | Туре: |
|--------------|-------|
| Prepared By: | Date: |

# **Technical Specifications**

### Construction

Finish:

Galvanized steel.

#### **EPA Maximum Capacity:**

5.0.

#### **Bracket:**

3/16" thick steel.

Other

## Description:

Right Angle Bracket for Wood.

## **Maximum Weight:**

105 lbs.

#### **Buy American Act Compliant:**

This product is a COTS item manufactured in the United States, and is compliant with the Buy American Act.

### Recovery Act (ARRA) Compliant:

This product complies with the 52.225-21 "Required Use of American Iron, Steel, and Manufactured Goods-- Buy American Act-- Construction Materials (October 2010).

### **Trade Agreements Act Compliant:**

This product is a COTS item manufactured in the United States, and is compliant with the Tr