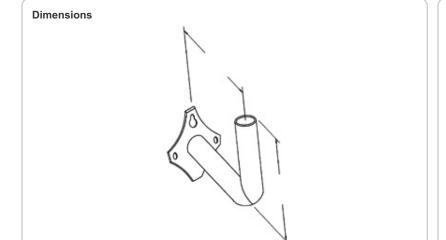

*Bracket:**

3/16" thick steel.

Other

## Description:

Right Angle Bracket for Wood.

## **Maximum Weight:**

105 lbs.

#### **Buy American Act Compliant:**

This product is a COTS item manufactured in the United States, and is compliant with the Buy American Act.

### Recovery Act (ARRA) Compliant:

This product complies with the 52.225-21 "Required Use of American Iron, Steel, and Manufactured Goods-- Buy American Act-- Construction Materials (October 2010).

### **Trade Agreements Act Compliant:**

This product is a COTS item manufactured in the United States, and is compliant with the Trade Agreements Act.

# **GSA Schedule:**

Suitable in accordance with FAR Subpart 25.4.

#### Patents:

The designs of fixtures are protected under U.S. and international intellectual property laws.



# **Features**

Easy, secure floodlight mounting

Double Reinforced weld joints