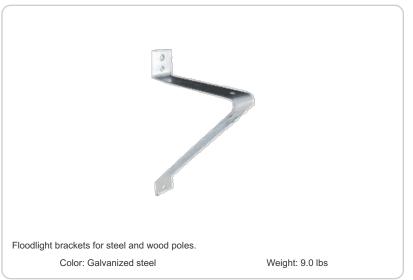

## Description:

Single Floodlight Bracket.

### Construction

Finish:

Galvanized steel.