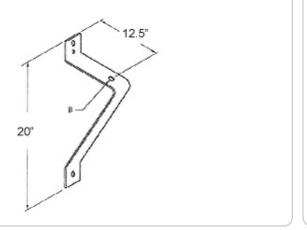

" thick steel.

Other

## Description:

Single Floodlight Bracket.

## **Maximum Weight:**

105 lbs.

### **Buy American Act Compliant:**

This product is a COTS item manufactured in the United States, and is compliant with the Buy American Act.

### Recovery Act (ARRA) Compliant:

This product complies with the 52.225-21 "Required Use of American Iron, Steel, and Manufactured Goods-- Buy American Act-- Construction Materials (October 2010).

### **Trade Agreements Act Compliant:**

This product is a COTS item manufactured in the United States, and is compliant with the Trade Agreements Act.

### **GSA Schedule:**

Suitable in accordance with FAR Subpart 25.4.

### Patents:

The designs of fixtures are protected under U.S. and international intellectual property laws.

### **Dimensions**



# **Features**

Easy, secure floodlight mounting

Double Reinforced weld joints