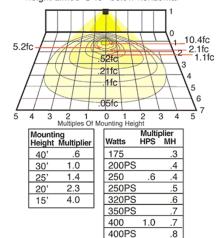

#### **PHOTOMETRIC**

400w HPS fixture @30' mounting height aimed @45° below horizontal