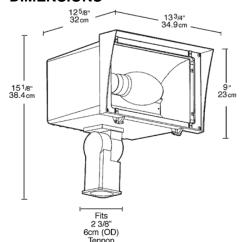

|----------|--|
| DATE:    |  |
| TYPE:    |  |

## **DESCRIPTION**

Floodzilla with integral slipfitter for O.D. 2 3/8" tenon size. slipfitter joint adjusts over 180° arc. Lamp supplied.

### **SPECIFICATIONS**

Finish.

Chip and fade resistant polyester powder coating

Housing:

Precision die cast aluminum

Lens Gasket:

Molded one-piece silicone in die cast retaining groove to remain in place during

relamping

Tempered shock resistant glass

Reflector:

High quality anodized aluminum

Socket:

Glazed porcelain 4kv pulse rated with nickel plated screw shell and spring contacts

#### **UL Listing:**

Suitable for wet locations. Suitable for mounting within 4' of the ground.

**Ballast Volts:** 

480 V

EPA:

1.3

Patents:

Pat. D547,478

Color:

Bronze Weight:

32.75

## **DIMENSIONS**



#### **PHOTOMETRIC**

400w HPS fixture @30' mounting height aimed @45° below horizontal



# **ORDERING INFORMATION**

| High Pressure Sodium Lamp supplied with fixture | Total<br>Watts | Lamp<br>Type | Lamp<br>Base Ballast |              | Starting<br>120V | Starting Amps/ Operating Amps<br>120V 208V 240V 277V |  |  |     | LAMP<br>ANSI | Initial<br>Lumens | Lamp<br>Hours |  |
|-------------------------------------------------|----------------|--------------|----------------------|--------------|------------------|------------------------------------------------------|--|--|-----|--------------|-------------------|---------------|--|
|                                                 | 250            | FD18         | Modul                | CWA-HPE 480V |                  |