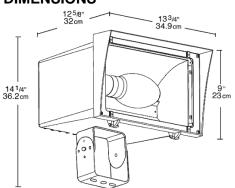

ood looking cast aluminum housing with steel trunnion mount for easy surface mounting and aiming flexibility. Stainless steel screws. Lamp supplied.

### **SPECIFICATIONS**

Finish.

Chip and fade resistant polyester powder coating

Housing:

Precision die cast aluminum

Lens Gasket:

Molded one-piece silicone in die cast retaining groove to remain in place during

relamping

Tempered shock resistant glass

Reflector:

High quality anodized aluminum

Socket:

Glazed porcelain 4kv pulse rated with nickel plated screw shell and spring contacts

### **UL Listing:**

Suitable for wet locations. Suitable for mounting within 4' of the ground.

EPA:

1.3

Patents:

Pat. D547,477

Quad Tap:

Fixture works with 120, 208, 240 and 277

Volts

Color: Bronze

DIONZE

Weight:

29.85

## **DIMENSIONS**



### **PHOTOMETRIC**

400w HPS fixture @30' mounting height aimed @45° below horizontal



# **ORDERING INFORMATION**

| High Pressure Sodium       | Total | Lamp | Lamp  |            | Starting Amps/ Operating Amps |         |         | Input   | LAMP  | Initial | Lamp   |       |   |  |
|----------------------------|-------|------|-------|------------|-------------------------------|---------|---------|---------|-------|---------|--------|-------|---|--|
| Lamp supplied with fixture | Watts | Type | Base  | Ballast    | 120V                          | 208V    | 240V    | 277V    | Watts | ANSI    | Lumens | Hours |   |  |
|                            | 250   | FD18 | Mogul | CWA-HPF OT | 1 7/2 5                       | 1 0/1 5 | 0.8/1.3 | 0.7/1.1 | 295   | S50     | 28500  | 24000 | - |