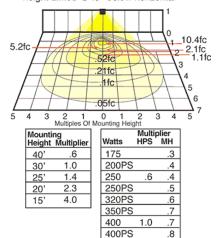

### **PHOTOMETRIC**

400w HPS fixture @30' mounting height aimed @45° below horizontal