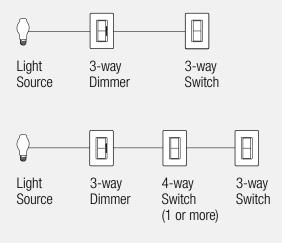

## **Control types** (for 2 or more locations)

Dim from one location, switch from the others

For more information on ballasts, visit www.lutron.com/ballasts.

For more information on LED drivers, visit **www.lutron.com/LED**.

\*For illustration purposes only.

Consult model number pages for specific voltage and capacity information.

Download complete Connection Diagrams