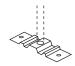

### Description

- 4' long black thermoplastic extrusion, covers wire carried in trac wireway
- Use one for 4' trac, two for 8' and three for 12' trac
- Can be field cut

Trac Wireway Cover