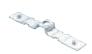

### Description

- Attaches solid 5/16" threaded rod to one or two-circuit trac
- Includes plastic cap, mounting bracket and hardware; rod not supplied

Solid Rod Pendant Mounting Kit

Catalog # T37F

T37D T37F-9-16 NEW T37TD-9-16 NEW