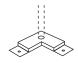

### Description

 Permits mounting pendant stem kits (T90, T91) at center of trac connector

Corner Structural Bridge