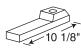

# Irac-Master®

# **Trac System Components**One-Circuit System



### **Pendant Mounting Accessories**



Catalog # T96WH T96BL T96SL Finish
White
Black
Silver

### Description

 Joins pendant stems for use in higher ceiling applications



Pendant Stem Coupling



Catalog # T94WH T94BL T94SL Finish
White
Black
NEW Silver

**NEW** 

### Description

 Allows T90 or T91 pendant to hang straight down from sloped ceilings

• Can be used to feed electrical to trac at up to 60° angle



at up to 60 angle Pendant Slope Ceiling Adapter

## **Dimensions**



Catalog # T93WH T93BL T93SL

White Black **NEW** Silver

**Finish** 

### Description









Feed Wireway Cover



Catalog # T92

### Description



 Permits mounting pendant stem kits (T90, T91) at center of trac connector



Straight Structural Bridge



Catalog # T92L-WH T92L-BL

T92L-SL

White Black Silver

**NEW** 

**Finish** 

Finish

White

Black

Silver

### Description



 Permits mounting pendant stem kits (T90, T91) at center of trac connector



Corner Structural Bridge

### **Dimensions**



Catalog #

T39

### Description

- 4' long black thermoplastic extrusion, covers wire carried in trac wireway
- Use one for 4' trac, two for 8' and three for 12' trac
- Can be field cut



Trac Wireway Cover

# **Miscellaneous Mounting Accessories**



Catalog # T56WH T56BL T56SL

l N