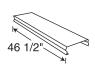

### **Dimensions**

Catalog #

T39

### Description

- 4' long black thermoplastic extrusion, covers wire carried in trac wireway
- Use one for 4' trac, two for 8' and three for 12' trac
- Can be field cut

Trac Wireway Cover