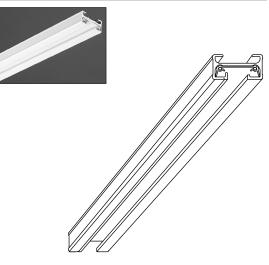

#### **PRODUCT DESCRIPTION**

Low-Profile, single-circuit trac sections for surface or pendant mounting. I-beam cross section provides added strength and rigidity in pendant suspended applications. Compatible with a full range of feed, connector and mounting accessories, as listed on back of this page, to complete virtually any installation requirement. Accepts all Trac-Master and Trac-Lites trac fixtures.

#### **PRODUCT SPECIFICATIONS**

**Construction** Extruded aluminum "I" beam channel • One-piece thermoplastic insulator • Injection molded polycarbonate dead-end with set screw • Standard lengths may be cut-to-length by installer.

**Electrical** Two 12 gauge solid copper conductors • Rated 20 amps at 120 volts • Aluminum channel used as system ground • One-piece insulator insures consistent conductor spacing for reliable electrical contact • Insulating bushings supplied at mounting hole locations to prevent shorts to ground.

#### **PRODUCT INSTALLATION**

Debossed polarity line provides visual cue to proper trac, trac connector and fixture alignment • Supplied with toggle bolts for surface mounting • Integral raceway in top of channel accommodates pendant mounting hardware and wire routing to electrical feed • Insulator stays same length as extrusion to simplify field-cutting of trac • Connectors and feeds simply push into trac sections.