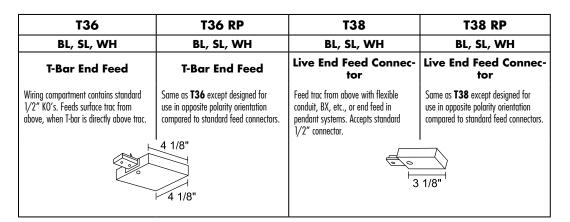

| T27                                                                                                                | T28                                   | T35                                                                                                                                                                                     | T49                                                                                                                                                               |  |
|--------------------------------------------------------------------------------------------------------------------|---------------------------------------|-----------------------------------------------------------------------------------------------------------------------------------------------------------------------------------------|-------------------------------------------------------------------------------------------------------------------------------------------------------------------|--|
| BL, SL, WH                                                                                                         | BL, SL, WH                            | BL, SL, WH                                                                                                                                                                              | BL, SL, WH                                                                                                                                                        |  |
| Outlet Box Cover                                                                                                   | Trac Dead End                         | T-Bar Adjustable Joiner<br>Feed                                                                                                                                                         | Trac Continuation Kit                                                                                                                                             |  |
| Use with Nos. <b>T24/T25/T26</b> for<br>outlet box electrical feed. Includes:<br>nipple, locknut and ground screw. | For use with field-cut trac sections. | Joins two trac sections to make $90^{\circ}$ angle or straight run. Wiring compartment contains standard $1/2^{\prime\prime}$ KO's. Feeds from above when T-bar is directly above trac. | Permits trac to continue a run around<br>obstructions. Includes one <b>T34</b> Conduit<br>Feed and one <b>T34 RP</b> Conduit Feed.<br>Fits standard 1/2" conduit. |  |
| 1/2"<br>⊢ 4" sq. ⊣                                                                                                 |                                       | 4 1/8" 4 1/8"                                                                                                                                                                           |                                                                                                                                                                   |  |