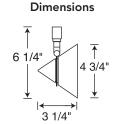

#### Cone

| Catalog # | 1 |
|-----------|---|
| TL160WH   |   |
| TL160BL   |   |
| TL160SL   |   |

Finish
White
Black
Silver

**Lamp** 12V or 24V 20-50W MR16

## Dimensions