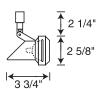

ers Geometrics & Slant Cylinder

#### Geometrics

The timeless simplicity of cones and spheres. Choose the MR16 Cone series for a more sophisticated design statement or MR16 Orb fixtures for a balanced, consistent appearance regardless of aiming angle.

#### Cone



| Catalog # | 1 |
|-----------|---|
| TL160WH   |   |
| TL160BL   |   |
| TL160SL   |   |

Finish
White
Black
Silver

**Lamp** 12V or 24V 20-50W MR16



#### Orb



Catalog # TL165WH TL165BL TL165SL Finish
White
Black
Silver

**Lamp** 12V or 24V 20-50W MR16



**Dimensions** 

### Slant Cylinder

A simple, solid form, this unique stepped cylinder adds a subtle hint of design into applications that call for a fully enclosed lamp.



Catalog # TL109WH TL109BL **Finish**White
Black

**Lamp** 12V or 24V 20-50W MR16

## Dimensions



#### **Light Control Accessories**

| TL160    | TL165                                                         | TL109                                                                                                      |
|----------|---------------------------------------------------------------|------------------------------------------------------------------------------------------------------------|
| T551-5   | T551-5                                                        | T551-5                                                                                                     |
| T5501-18 | T5501-18                                                      | T5501-18                                                                                                   |
| T5522    | T5522