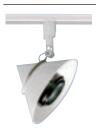

#### Cone

| Catalog # | 1 |
|-----------|---|
| TL160WH   |   |
| TL160BL   |   |
| TL160SL   |   |

Finish
White
Black
Silver

**Lamp** 12V or 24V 20-50W MR16