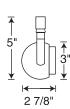

#### Orb

Catalog # TL165WH TL165BL TL165SL Finish
White
Black
Silver

**Lamp** 12V or 24V 20-50W MR16

**Dimensions** 

## Dimensions