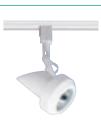

### Slant Cylinder

A simple, solid form, this unique stepped cylinder adds a subtle hint of design into applications that call for a fully enclosed lamp.

Catalog # TL109WH TL109BL **Finish**White
Black

**Lamp** 12V or 24V 20-50W MR16