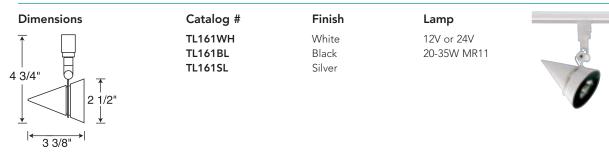

#### **Dart**

The petite MR11 Dart series delivers a playful accent for miniature display lighting.