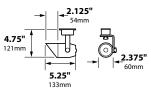

## **ORDERING INFORMATION**

CATALOG NO. **DESCRIPTION** STANDARD FINISH

The following fixtures are equipped with 20 watt MR16 FL (BAB) lamp, 20 watt maximum, 5000 hours average rating

SL-25 Cast aluminum adjustable surface light SL-25-BRS Cast brass adjustable surface light SL-25-COP Spun copper adjustable surface light