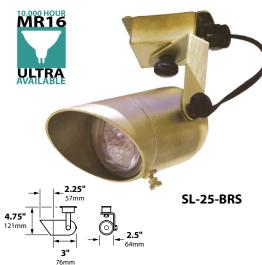

# **SURFACE AND DIRECTIONAL FIXTURES SL-25-SERIES**

## **SPECIFICATIONS**

**CONSTRUCTION:** Cast aluminum or brass adjustable surface lights, adjustable aiming bracket on -AB models; copper models bearing a -COP suffix are constructed from spun copper

LENS: Convex high-impact clear tempered glass for brass (-BRS models) or flat tempered glass for aluminum and copper (-COP) models

**SOCKET:** High temperature ceramic bi-pin GU5.3 for MR16, GZ4 for MR11 with 250° C silicone lead wires

WIRING: Black 3 foot 18/2 zip cord MOUNT: FA-111-SM surface mount FINISH: Optional finishes available

## **ORDERING INFORMATION**

CATALOG NO. **DESCRIPTION** STANDARD FINISH

The following fixtures are equipped with 20 watt MR16 FL (BAB) lamp, 20 watt maximum, 5000 hours average rating

SL-25 Cast aluminum adjustable surface light SL-25-BRS Cast brass adjustable surface light SL-25-COP Spun copper adjustable surface light