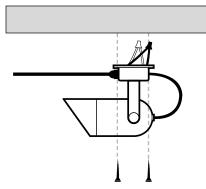

# **INSTALLATION INSTRUCTIONS (12V)** FOR SL-25 SURFACE AND DIRECTIONAL FIXTURES

Inspected by

- 1) Using Junction Box as a template mark holes to attach to surface. Drill hole if necessary.
  2) Bring in 12v supply wire through liquid tight connector and wire to 18/2c zip cord using blue wirenuts provided.
- 3) Attach/screw box to surface with appropriate fastner. Wire supply wire to 12v and check for proper installation.