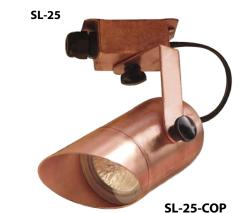

## **ORDERING INFORMATION**

CATALOG NO. **DESCRIPTION** STANDARD FINISH

The following fixtures are equipped with 20 watt MR16 FL (BAB) lamp, 20 watt maximum, 5000 hours average rating

SL-25 Cast aluminum adjustable surface light SL-25-BRS Cast brass adjustable surface light SL-25-COP Spun copper adjustable surface light

Black texture Unfinished brass Unfinished copper

SL-25-COP