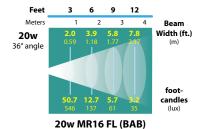

ucted from spun copper

LENS: Convex high-impact clear tempered glass for brass (-BRS models) or flat tempered glass for aluminum and copper (-COP) models

**SOCKET:** High temperature ceramic bi-pin GU5.3 for MR16, GZ4 for MR11 with 250° C silicone lead wires

WIRING: Black 3 foot 18/2 zip cord MOUNT: FA-111-SM surface mount FINISH: Optional finishes available

## **ORDERING INFORMATION**

CATALOG NO. **DESCRIPTION** STANDARD FINISH

The following fixtures are equipped with 20 watt MR16 FL (BAB) lamp, 20 watt maximum, 5000 hours average rating

SL-25 Cast aluminum adjustable surface light SL-25-BRS Cast brass adjustable surface light SL-25-COP Spun copper adjustable surface light

Black texture Unfinished brass Unfinished copper







SL-25-COP



# LIGHT DISTRIBUTIONS AND PHOTOMETRICS



## **ACCESSORIES**

CATALOG NO. **DESCRIPTION** 

**RECOMMENDED ENHANCEMENTS FOR SL-25 SERIES:** 

FA-08-21 Round 1/8"Hex Cell Louver FA-11-BLUE Blue Tempered Glass Lens FA-11-GREEN Green Tempered Glass Lens FA-98 Linear Spread Tempered Glass Lens FA-99 **Convex Tempered Glass Lens** 

FA-104 Wide Spread Tempered Glass Lens Softener

| 12v. fixtures: 25 foot 16/2 fixture lead wire available; add -25F to catalog number. |
|--------------------------------------------------------------------------------------|
| For use with Focus CPC or hub supplied by others.                                    |

| JOB INFORMATION                                                            |                                                                                             |
|--------------------