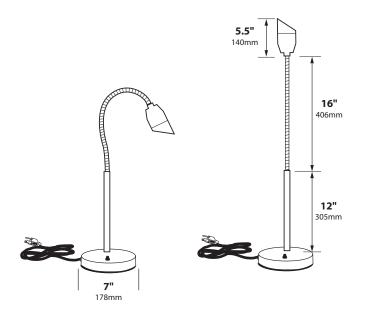

#### **SPECIFICATIONS**

**CONSTRUCTION:** 316 stainless steel housing

ARM: 12" tall 316 stainless steel rigid stem with a 16" stainless steel flex arm on top

and clear weatherproof polyolefin cover over flex arm

MOUNT: 7" Diameter, 6 pound weight with stainless steel cover and non-skid

rubber padding

FINISH: Stainless Steel - Brushed

**LENS:** High impact clear tempered flat glass

O-RING: High temperature red silicone, 70 durometer