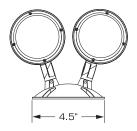

CORS

**Single Remote Carton Weight:** 1 lbs. **Master Carton Quantity:** 20 each

**Double Remote Carton Weight:** 1.2 lbs. **Master Carton Quantity:** 20 each