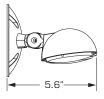

---------------------------------------------------------|
| CORS                                                                         | LED Outdoor Remote, Single, White Mounting Base, 3 VDC, 1 Watt |
| CORD                                                                         | LED Outdoor Remote, Double, White Mounting Base, 3 VDC, 1 Watt |
| CORSB                                                                        | LED Outdoor Remote, Single, Black Mounting Base, 3 VDC, 1 Watt |
| CORDB                                                                        | LED Outdoor Remote, Double, Black Mounting Base, 3 VDC, 1 Watt |
| Note: Powered by Compass Exit, Combo or Emergency Light with Remote Capacity |                                                                |

CORS













**Single Remote Carton Weight:** 1 lbs. **Master Carton Quantity:** 20 each

**Double Remote Carton Weight:** 1.2 lbs. **Master Carton Quantity:** 20 each