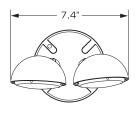

CORS

**Single Remote Carton Weight:** 1 lbs. **Master Carton Quantity:** 20 each

**Double Remote Carton Weight:** 1.2 lbs. **Master Carton Quantity:** 20 each