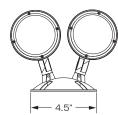

## ORDERING INFORMATION

| CATALOG NUMBER                                                               | DESCRIPTION                                                    |
|------------------------------------------------------------------------------|----------------------------------------------------------------|
| CORS                                                                         | LED Outdoor Remote, Single, White Mounting Base, 3 VDC, 1 Watt |
| CORD                                                                         | LED Outdoor Remote, Double, White Mounting Base, 3 VDC, 1 Watt |
| CORSB                                                                        | LED Outdoor Remote, Single, Black Mounting Base, 3 VDC, 1 Watt |
| CORDB                                                                        | LED Outdoor Remote, Double, Black Mounting Base, 3 VDC, 1 Watt |
| Note: Powered by Compass Exit, Combo or Emergency Light with Remote Capacity |                                                                |

CORS

**Single Remote Carton Weight:** 1 lbs. **Master Carton Quantity:** 20 each

**Double Remote Carton Weight:** 1.2 lbs. **Master Carton Quantity:** 20 each