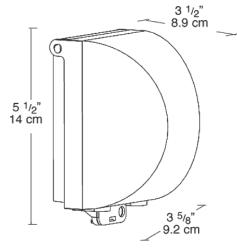

# **TCVG**



| JOB NAME: |  |
|-----------|--|
| DATE:     |  |
| TYPE:     |  |

#### **DESCRIPTION**

The Turtle In-Use weatherproof cover protects in-use electrical devices in wet locations. Strong and durable enough to last in all weather conditions, year round. Clear cover with colored back plate.

### **SPECIFICATIONS**

Materials:

Post: PVC Cap: ABS In-Use Cover: Clear PVC MP Adapter: ABS Junction Box:

Polycarbonate

Set Screw:

Locks cap to post and prevents rotation

Patents: Pat. D533,510

#### **UL Listing:**

Suitable for wet locations. Fixtures with ground wire must be used

Color:

Verde green

Weight:

0.35

## **DIMENSIONS**