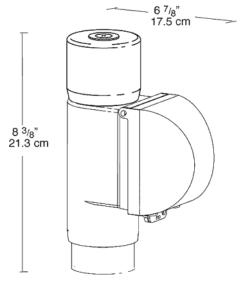

## **SPECIFICATIONS**

Materials:

Post: PVC Cap: ABS In-Use Cover: Clear PVC MP Adapter: ABS Junction Box:

Polycarbonate

Set Screw:

Locks cap to post and prevents rotation

**UL Listing:** 

Suitable for wet locations. Fixtures with