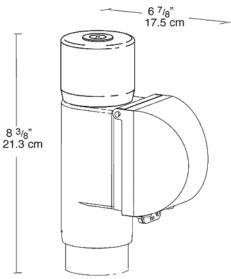

| JOB NAME: |  |
|-----------|--|
| DATE:     |  |
| TYPE:     |  |
|           |  |

# DESCRIPTION

Weatherproof cover with Mighty Post Adapter section for use with Mighty Posts for self standing use in the yard. Adapter section and cap made from the same tough ABS as our posts. Fits 2 1/2" pipe for a DIY post. Cap and close up plug supplied.

# **SPECIFICATIONS**

### Materials:

Post: PVC Cap: ABS In-Use Cover: Clear PVC MP Adapter: ABS Junction Box: Polycarbonate

## Set Screw:

Locks cap to post and prevents rotation

## UL Listing:

Suitable for wet locations. Fixtures with ground wire must be used

## Patents:

RAB sensor and fixture designs are protected under U.S. and International Intellectual Property laws

#### Color: Black

Weight: 1.15

# DIMENSIONS