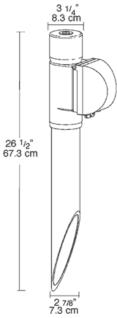

DATE:    |  |
| TYPE:    |  |

### **DESCRIPTION**

19" Mighty Post Plus with Mighty Post Adapter section and Blank cover is everything you need for a self-standing electrical outlet. Lets you install an In-Use Outlet or most other rectangular covers on a Mighty Post. Adapter made from tough ABS. Post top and blank ABS plate in matching color included.

# **SPECIFICATIONS**

## Materials:

Post: PVC Cap: ABS In-Use Cover: Clear PVC MP Adapter: ABS Junction Box:

# Polycarbonate Set Screw:

Locks cap to post and prevents rotation

# **UL Listing:**

Suitable for wet locations. Fixtures with ground wire must be used

#### Patents:

RAB sensor and fixture designs are protected under U.S. and International Intellectual Property laws

#### Color:

Black Weight:

### 3.55

# DIMENSIONS 3 1/4"