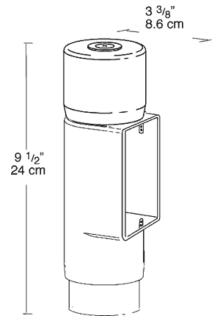

AME: |  |
|-----------|--|
| DATE:     |  |
| TYPE:     |  |

### **DESCRIPTION**

Mighty Post Adapter section lets you install an In-Use Outlet or most other rectangular covers on a Mighty Post. Adapter made from tough ABS. Post top and blank ABS plate in matching color ABS supplied. Fits 2 1/2" pipe for a DIY post. Cap and close up plug supplied.

### **SPECIFICATIONS**

### Materials:

Post: PVC Cap: ABS In-Use Cover: Clear PVC MP Adapter: ABS Junction Box: Polycarbonate

### Set Screw:

Locks cap to post and prevents rotation

## **UL Listing:**

Suitable for wet locations. Fixtures with ground wire must be used

### Patents:

RAB sensor and fixture designs are protected under U.S. and International Intellectual Property laws

### Color:

Verde green

# Weight:

0.9

# **DIMENSIONS**